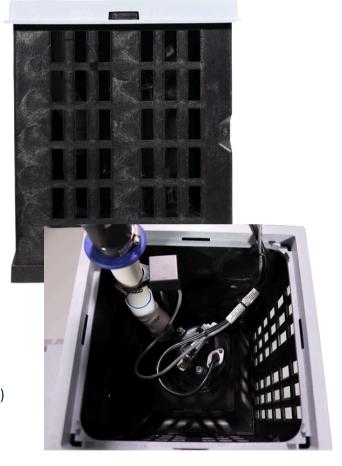

## **GrateSumpEZ PRO includes:**

- Pre assembled ready to be installed GrateSump
- 1 GrateSump Liner with mesh filter attached
- 1 FastSump 1/3hp pump Virtually air tight cover
- 1 Pro switch
- 1 GSEZ Pump Kit (1ft pvc pipe & clear check valve)
- 1st Year preventative maintenance from SPG