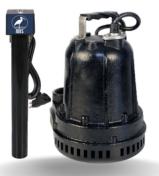

## **GrateSumpEZ PRO includes:**

- Pre assembled ready to be installed GrateSump
- 1 GrateSump Liner with mesh filter attached
- 1 FastSump 1/3hp pump Virtually air tight cover
- 1 Pro switch
- 1 GSEZ Pump Kit (1ft pvc pipe & clear check valve)
- 1st Year preventative maintenance from SPG